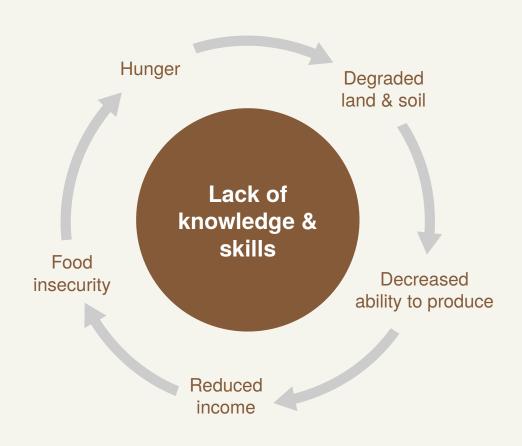

# DRIVERS OF LAND DEGRADATION

1

Unsustainable land & livestock management

Lack of knowledge & skills

**Intentional burning** 

#### CYCLE OF POVERTY