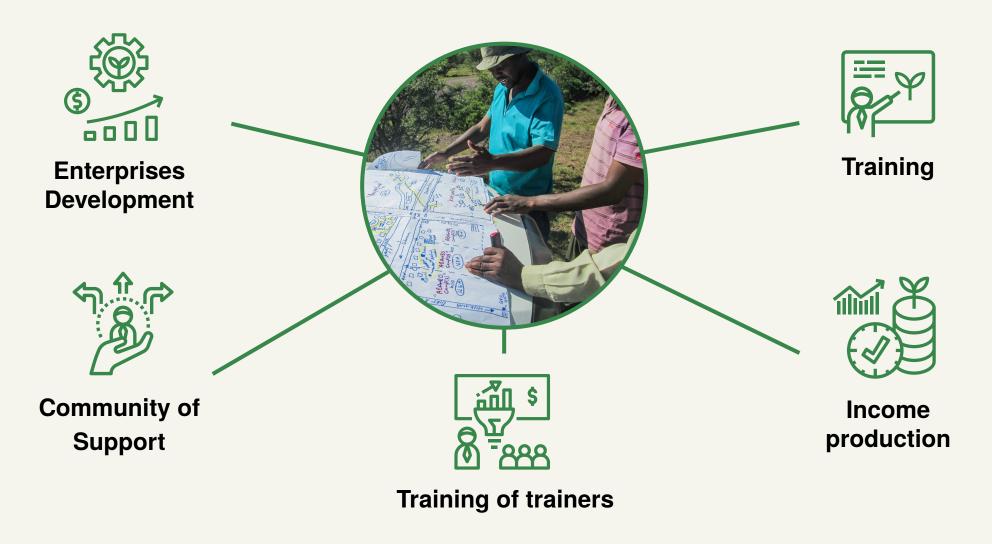

### The role of the Regenerative Training Academy in scaling

The impact of establishing the Regenerative Training Academy

564 MILLION EXTRA VILLAGES YEARS 2.4 160,000 115,000 MILLION TONS
CO2 SEQUESTERED PEOPLE HECTARES