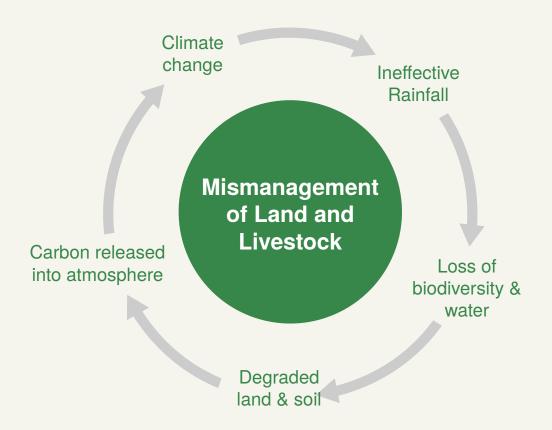

# DRIVERS OF LAND DEGRADATION

1

Unsustainable land & livestock management

Lack of knowledge & skills

**Intentional burning** 

### CYCLE OF LAND DEGRADATION